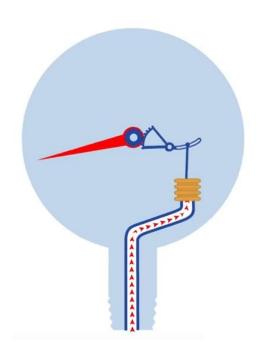

#### Bellows gage (1)

#### Bellows gage (2)

#### Bellows gage (3)

#### Bellows gage (4)

Digital pressure gage with strain gages and diaphragm (1)

Digital pressure gage with strain gages and diaphragm (2)

Digital pressure gage with strain gages and diaphragm (3)

Digital pressure gage with a piezoelectric element and diaphragm (1)