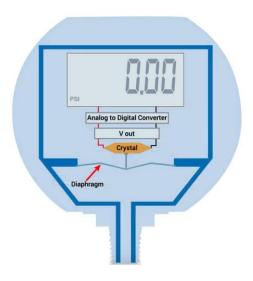

Digital pressure gage with a piezoelectric element and diaphragm (2)

Digital pressure gage with a piezoelectric element and diaphragm (2)