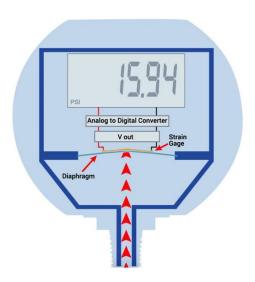

#### Bellows gage (4)

Digital pressure gage with strain gages and diaphragm (1)

Digital pressure gage with strain gages and diaphragm (2)

Digital pressure gage with strain gages and diaphragm (3)

Digital pressure gage with a piezoelectric element and diaphragm (1)

Digital pressure gage with a piezoelectric element and diaphragm (2)

Digital pressure gage with a piezoelectric element and diaphragm (2)