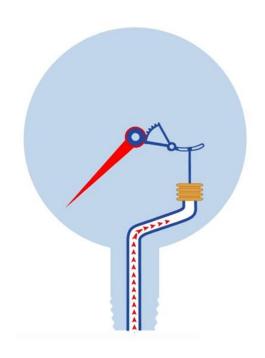

#### Bellows gage (1)

#### Bellows gage (2)

#### Bellows gage (3)

#### Bellows gage (4)

Digital pressure gage with strain gages and diaphragm (1)

Digital pressure gage with strain gages and diaphragm (2)

Digital pressure gage with strain gages and diaphragm (3)

Digital pressure gage with a piezoelectric element and diaphragm (1)