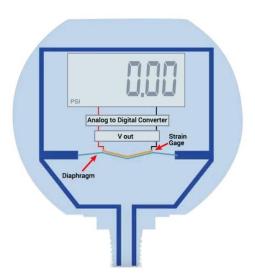

#### Bellows gage (4)

Digital pressure gage with strain gages and diaphragm (1)

Digital pressure gage with strain gages and diaphragm (2)

Digital pressure gage with strain gages and diaphragm (3)

Digital pressure gage with a piezoelectric element and diaphragm (1)