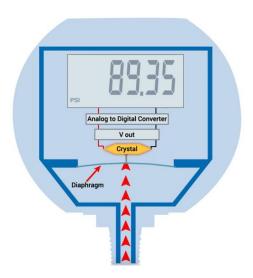

Digital pressure gage with a piezoelectric element and diaphragm (2)

Digital pressure gage with a piezoelectric element and diaphragm (2)